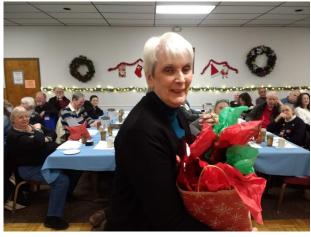

## December 10, 2019 Christmas Dinner

As always, our Christmas dinner featured plenty of good food and a fun gift exchange.